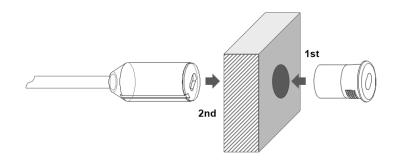

|
| Net weight          | 50g            | Gross weight      | 65g                 |
| PWM frequency       | 490Hz          | Dimming range     | 0.4%-100%           |
| Output current      | ≤6A            | Max. Output power | 12V:<72W, 24V:<144W |

#### Dimensions

Controller:



## www.fervicom.com



#### **Interface Specifications**

Input port: DC plug (2.1/5.5, male)







### **Direction for use**

Short-time (<1.5s) blocking the sensor in O-8CM range, output lighting will gradually light on/off;

Long-time (>1.5s) blocking the sensor in O-8CM range, output lighting will gradually to brighten up/dim down in turn ( brighten up in this time operation, will dim down in next time operation), smartly and flexibly to adjust the brightness with good use-feeling

Sensor installation:



## **Typical Applications**





## Product information for placing order

| Product name           | ltem number   |
|------------------------|---------------|
| MINI sensor controller | HX-MINIO03-HS |