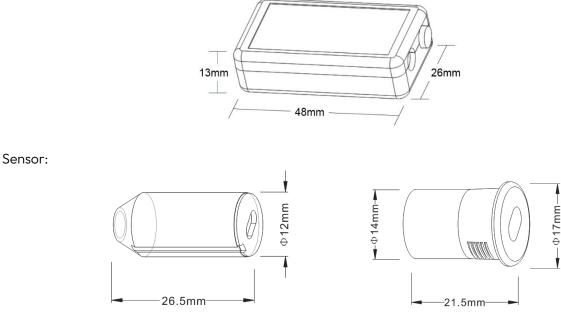

## **Technical Parameters**

| Working temperature | 0-45°C         | Supply voltage    | DC12V-24V           |
|---------------------|----------------|-------------------|---------------------|
| Static power        | <1W            | Sensor            | ITR                 |
| consumption         |                |                   |                     |
| Sensor range        | 0-8CM          | Sensor cable      | 1 meter             |
| External dimension  | L48*W26*H13 mm | Packing size      | L100*W65*H40mm      |
| Net weight          | 50g            | Gross weight      | 65g                 |
| PWM frequency       | 490Hz          | Dimming range     | 0.4%-100%           |
| Output current      | ≤6A            | Max. Output power | 12V:<72W, 24V:<144W |

#### Dimensions

Controller:

Sensor installation: