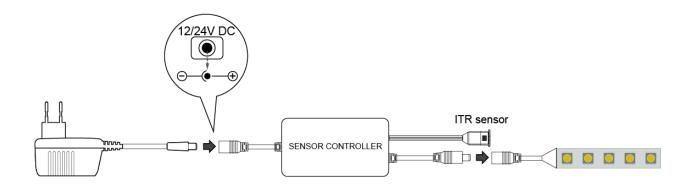

#### **Interface Specifications**

Input port: DC plug (2.1/5.5, male)

## **Typical Applications**