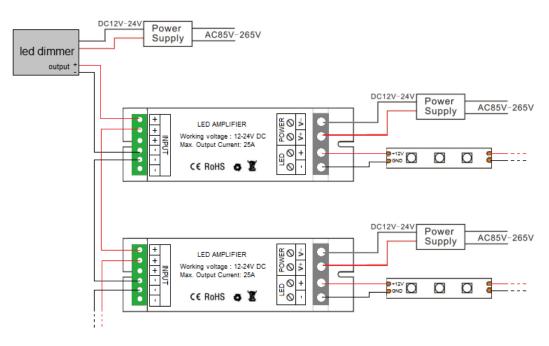

#### **Direction for use**

Seriously according to the print sign on the amplifier iron box, connect the input and output signal lines correctly. Then connect the power supplier to the amplifier Power. Specifically for the connection with LED controller and LED strip, please refer to the following <Typical Applications>.

## **Typical Applications**

Product information for placing order

| Product name           | ltem number |
|------------------------|-------------|
| Single color Amplifier | HX-AMF-04   |