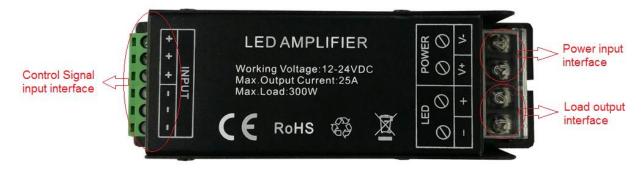

### **Interface Specifications**

#### **Direction for use**

Seriously according to the print sign on the amplifier iron box, connect the input and output signal lines correctly. Then connect the power supplier to the amplifier Power. Specifically for the connection with LED controller and LED strip, please refer to the following <Typical Applications>.