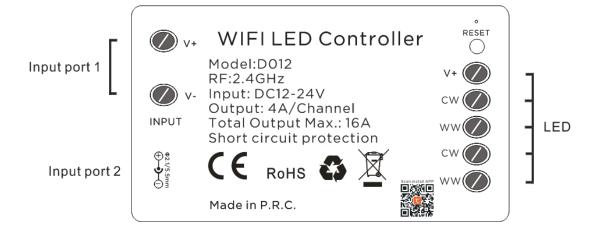

# **Interface Specifications**

## **Technical Parameters**

| Working temperature | -20-60°C       | Supply voltage  | DC12V-24V     |
|---------------------|----------------|-----------------|---------------|
| Static power        | <1W            | Connecting mode | Common anode  |
| consumption         |                |                 |               |
| Grayscale           | 1024 levels    | Speed stage     | 1024 levels   |
| External dimension  | L70*W40*H20 mm | Packing size    | L95*W47*H33mm |
| Net weight          | 45g            | Gross weight    | 80g           |
| RF frequency        | 2.4GHz         | RF distance     | ≤20m          |

| Short circuit protection | Yes        | Memory function   | Yes                  |
|--------------------------|------------|-------------------|----------------------|
| Output                   | 4 channels | Output current    | ≤4A(each channel)    |
| PWM frequency            | 1.95KHz    | Max. Output power | 12V:<192W, 24V:<384W |