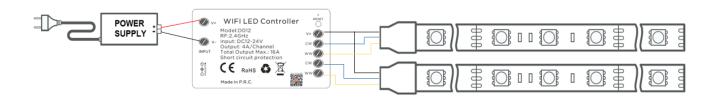

lice and so on.

#### 2). Remote controlled optional

Please pair the controller to remote control before using. The operation instruction and functions can be find from manual of the compatible remote controls.



## **Compatible remote control**



## Wireless-synchronization function under remote controlled type

Receivers will transmit the control signals from the remote control and self-inspection the work statues for each other, so multiple receivers can wireless-sync-work completely when be paired to the same one remote control, not only static mode but also dynamic mode, to achieve wired-like operation experience.





In order to achieve perfect wireless synchronization effect, please keep the distance between receivers within 10 meters as above show.

# **Typical Applications**



Product information for placing order

| Product name            | ltem number |  |
|-------------------------|-------------|--|
| WIFI led controller CCT | D012        |  |