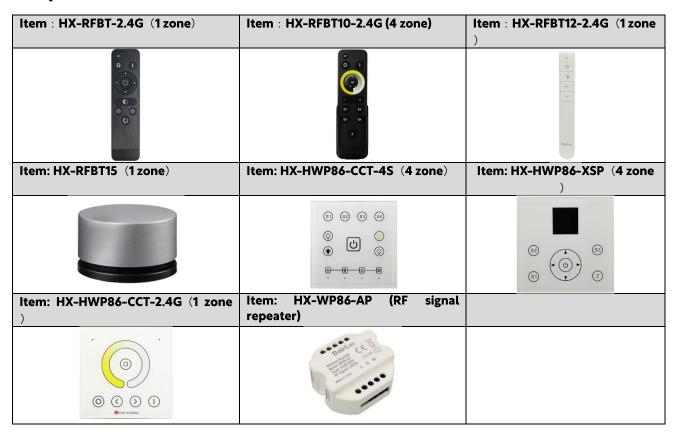

#### 2). Remote controlled optional

Please pair the controller to remote control before using. The operation instruction and functions can be find from manual of the compatible remote controls.

## **Compatible remote control**