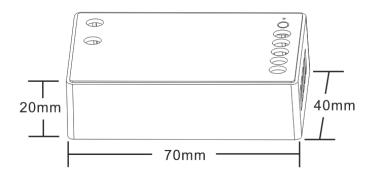

## **Technical Parameters**

| Working temperature | -20-60°C       | Supply voltage  | DC12V-24V     |
|---------------------|----------------|-----------------|---------------|
| Static power        | <1W            | Connecting mode | Common anode  |
| consumption         |                |                 |               |
| Grayscale           | 1024 levels    | Speed stage     | 1024 levels   |
| External dimension  | L70*W40*H20 mm | Packing size    | L95*W47*H33mm |
| Net weight          | 45g            | Gross weight    | 80g           |
| RF frequency        | 2.4GHz         | RF distance     | ≤20m          |

#### **Dimensions**