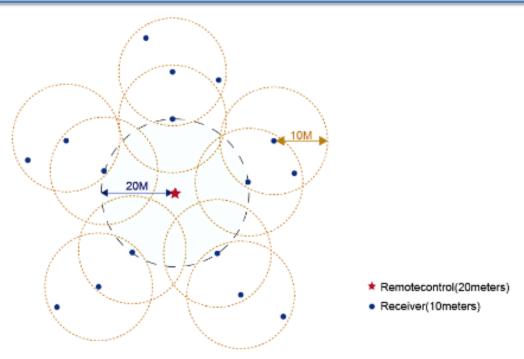

## Wireless-synchronization function under remote controlled type

Receivers will transmit the control signals from the remote control and self-inspection the work statues for each other, so multiple receivers can wireless-sync-work completely when be paired to the same one remote control, not only static mode but also dynamic mode, to achieve wired-like operation experience.

In order to achieve perfect wireless synchronization effect, please keep the distance between receivers within 10 meters as above show.