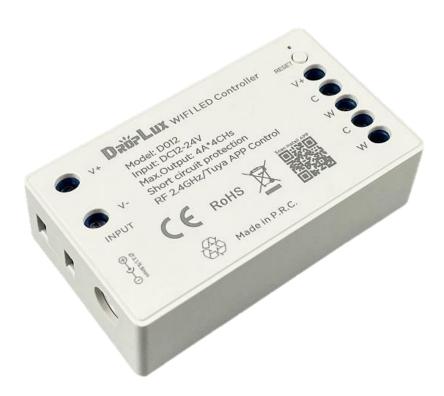

## **D012**

#### WIFI led controller CCT

Controller adopts the most advanced PWM (Pulse Width Modulation) digital control technology, it is used for controlling constant voltage CCT LED lamps. For instance, point source of light, flexible light strip, led modules, led strings and so on.

#### **Product Features**

- WIFI technology powered by Tuya.
- DC12-24V, four channels output, Max. load current: 4CH\*4A; Max. load power: 192W/12V; 384W/24V.
- Several RF remote controls are optional.
- WIFI technology powered by Tuya, And compatible with voice control via Amazon Alexa, Google Assistant, Yandex Alice and so on.
- Wireless-synchronization function under remote controlled type.
- Memory function, each time power-on reserve the mode which stop in the last power-off.
- Designed for constant voltage CCTLED lights
- Warranty of this product is three years, exclude the artificial situation of damaged or overload working.