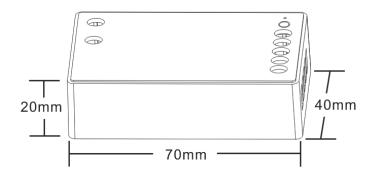

## **Technical Parameters**

| Working temperature      | -20-60°C       | Supply voltage  | DC12V-24V         |
|--------------------------|----------------|-----------------|-------------------|
| Static power             | <1W            | Connecting mode | Common anode      |
| consumption              |                |                 |                   |
| Grayscale                | 1024 levels    | Speed stage     | 1024 levels       |
| External dimension       | L70*W40*H20 mm | Packing size    | L95*W47*H33mm     |
| Net weight               | 45g            | Gross weight    | 80g               |
| RF frequency             | 2.4GHz         | RF distance     | ≤20m              |
| Short circuit protection | Yes            | Memory function | Yes               |
| Output                   | 4 channels     | Output current  | ≤4A(each channel) |

#### Dimensions