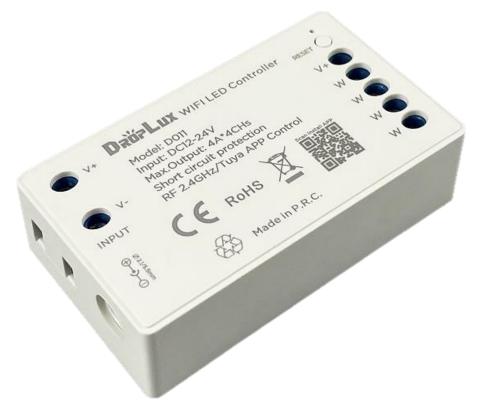

# D011 WIFI led dimmer

Controller adopts the most advanced PWM (Pulse Width Modulation) digital control technology, it is used for controlling constant voltage LED lamps. For instance, point source of light, flexible light strip, led modules, led strings and so on.

## **Product Features**

- DC12-24V, four channels output, Max. load current: 4CH\*4A; Max. load power: 192W/12V; 384W/24V.
- Several RF remote controls are optional
- WIFI technology powered by Tuya, And compatible with voice control via Amazon Alexa, Google Assistant, Yandex Alice and so on.
- Wireless-synchronization function under remote controlled type.
- Memory function, each time power-on reserve the mode which stop in the last power-off.
- Designed for constant voltage single color LED lights
- Warranty of this product is three years, exclude the artificial situation of damaged or overload working.