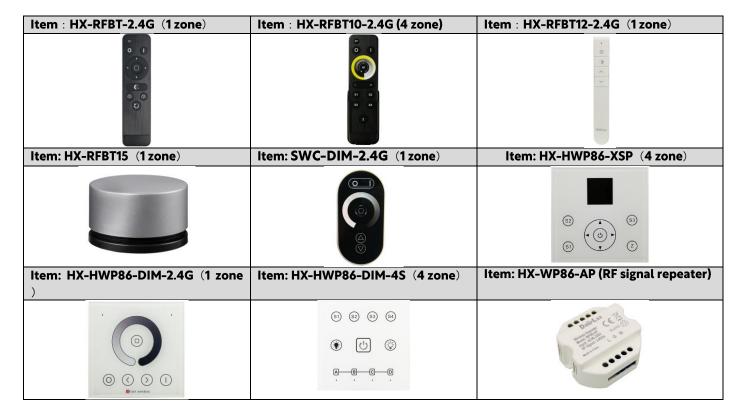

#### 2). Remote controlled optional

Please pair the controller to remote control before using. The operation instruction and functions can be find from manual of the compatible remote controls.

#### **Compatible remote control**