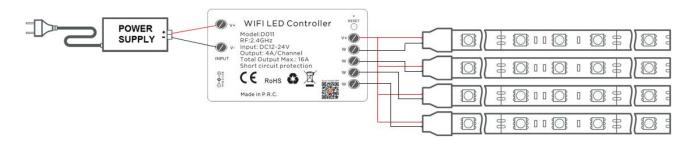

). Remote controlled optional

Please pair the controller to remote control before using. The operation instruction and functions can be find from manual of the compatible remote controls.

#### **Compatible remote control**





#### Wireless-synchronization function under remote controlled type

Receivers will transmit the control signals from the remote control and self-inspection the work statues for each other, so multiple receivers can wireless-sync-work completely when be paired to the same one remote control, not only static mode but also dynamic mode, to achieve wired-like operation experience.



In order to achieve perfect wireless synchronization effect, please keep the distance between receivers within 10



www.fervicom.com

meters as above show.

# **Typical Applications**



Product information for placing order

| Product name    | Item number |
|-----------------|-------------|
| WIFI led dimmer | D011        |