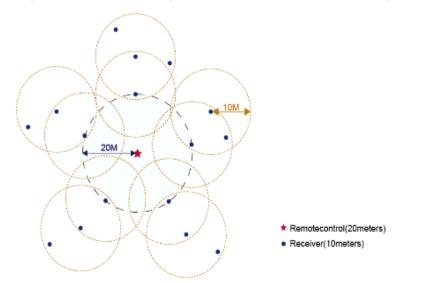

#### Wireless-synchronization function under remote controlled type

Receivers will transmit the control signals from the remote control and self-inspection the work statues for each other, so multiple receivers can wireless-sync-work completely when be paired to the same one remote control, not only static mode but also dynamic mode, to achieve wired-like operation experience.

In order to achieve perfect wireless synchronization effect, please keep the distance between receivers within 10

www.fervicom.com

meters as above show.