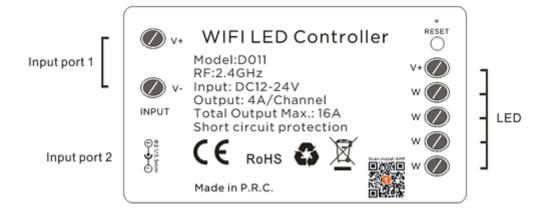

## **Technical Parameters**

| Working temperature      | -20-60°C       | Supply voltage  | DC12V-24V         |
|--------------------------|----------------|-----------------|-------------------|
| Static power             | <1W            | Connecting mode | Common anode      |
| consumption              |                |                 |                   |
| Grayscale                | 1024 levels    | Speed stage     | 1024 levels       |
| External dimension       | L70*W40*H20 mm | Packing size    | L95*W47*H33mm     |
| Net weight               | 45g            | Gross weight    | 80g               |
| RF frequency             | 2.4GHz         | RF distance     | ≤20m              |
| Short circuit protection | Yes            | Memory function | Yes               |
| Output                   | 4 channels     | Output current  | ≤4A(each channel) |

## **Interface Specifications**